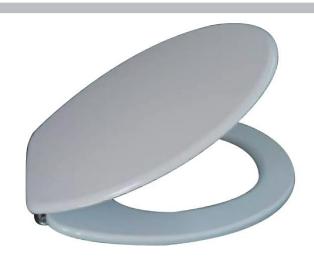

Model: KOSMO

Article-Code: 1400.01.B.CO

Item dimension (cm):  $45,5 \times 35,5$ 

Item weight (kg): 3,0

Pallet dimension (cm): **100 x 120 x 220** 

Pallet gross weight (kg): **552**Quantity in pallet (pcs): **180** 