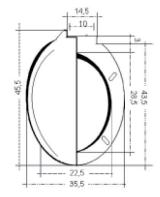

om -30°C up to + 70°C). This product is also completely recyclable at the end its life.

## **Features**

The structure of our items is based on two components, a selected recycled and compatible material in the core and a high quality Acryl-Styrene compound on the surface. Its composite structure combines solidity, beautiful appearance, high impact resistance and a warm and smooth surface. Furthermore, it assures stability to the colour.

## **Guarantee**

Our items are guaranteed for 5 years. We provide the customer with some basic instructions for their cleaning. It is important *NOT* to use any abrasive and/or hard or sharp edged tools while cleaning the surface of the product. Water, a soft sponge and mild soap will assure cleaning without any damage to the surface.

Dimensions / cm



Hinges fixing details



## Maspi S.r.l.

Via Castegnate, 86 – 24030 Terno d'Isola (BG) Italy

Tel.: +39 035 49 44 117 - +39 035 49 44 118 Fax.: +39 035 49 44 696 e-mail: maspi@maspi.it