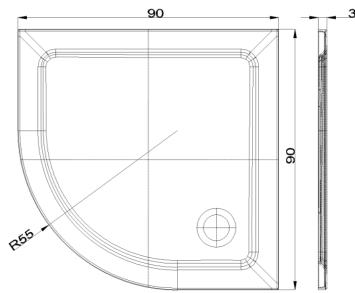

Model: FLAT 90 X 90 RADIAL

Item Code: IST106.SWHITE

Item dimensions (cm):  $90 \times 90 \times 3$ 

Item weight (kg): 7,0

Pallet dimensions (cm): 95 x 125 x 205

Pallet gross weight (kg): **505**Quantity per pallet (pcs): **70** 