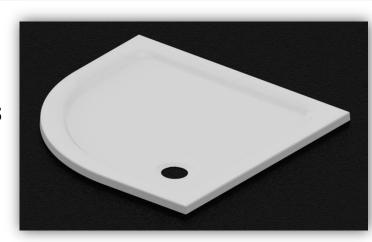

Model: FLAT 90 X 90 RADIAL

Item Code: IST106.SWHITE

Item dimensions (cm):  $90 \times 90 \times 3$ 

Item weight (kg): 7,0

Pallet dimensions (cm): 95 x 125 x 205

Pallet gross weight (kg): **505**Quantity per pallet (pcs): **70** 