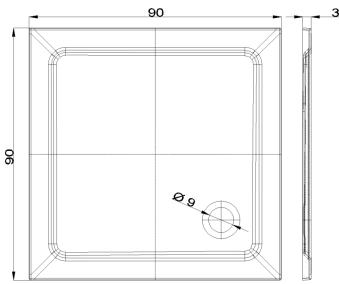

Model: FLAT 90 X 90 SQUARE

Item Code: IST010.SWHITE

Item dimensions (cm): 90 x 90 x 3

Item weight (kg): 7,5

Pallet dimensions (cm): 95 x 125 x 205

Pallet gross weight (kg): **550**Quantity per pallet (pcs): **70** 