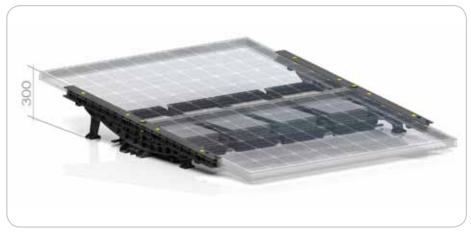

Structure in Restylon-G30 (Structural composite techno polymer charged with glass FIBRE) Fit also for corrosive environments (ex. marine zones) 100% Recyclable

20 years Warranty

The photovoltaic modules can be assembled with a variable thickness between **30 and 50 mm.** 

\* System complying with the V Conto Energia, i.e. the V Energy Account according to the Italian law (h minor that 300mm for roofs without balustrade)

\* Light Ballasted Solution

\* Heavy Ballasted Solution