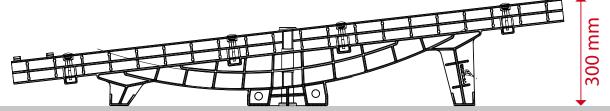

\* System complying with the V Conto Energia, i.e. the V Energy Account according to the Italian law (h minor that 300mm for roofs without balustrade)

\* Light Ballasted Solution

\* Heavy Ballasted Solution