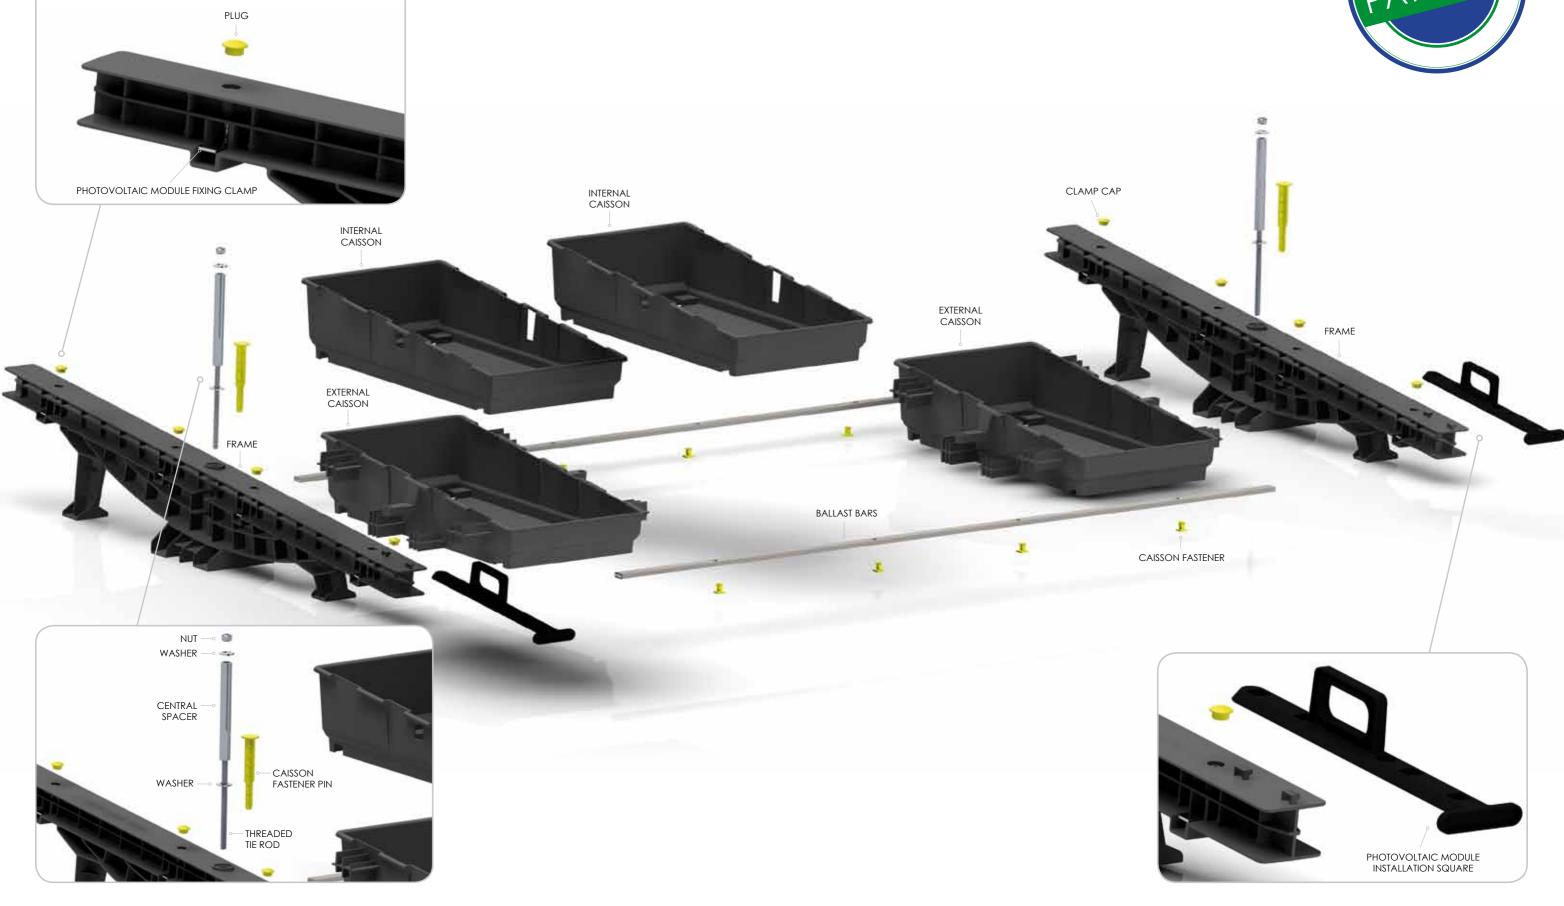

Structure in Restylon-G30 (Structural composite techno polymer charged with glass FIBRE) Fit also for corrosive environments (ex. marine zones) 100% Recyclable

20 years Warranty

The photovoltaic modules can be assembled with a variable thickness between **30 and 50 mm.** 