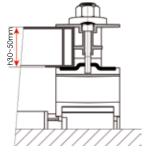

Structure in Restylon-G30 (Structural composite techno polymer charged with glass FIBRE) Fit also for corrosive environments (ex. marine zones) 100% Recyclable

20 years Warranty

The photovoltaic modules can be assembled with a variable thickness between **30 and 50 mm.** 