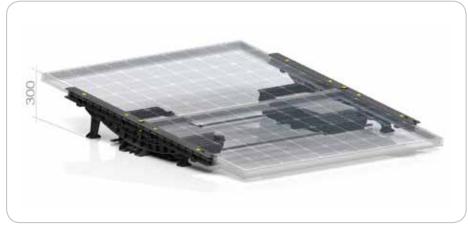

\* System complying with the V Conto Energia, i.e. the V Energy Account according to the Italian law (h minor that 300mm for roofs without balustrade)

\* Light Ballasted Solution

\* Heavy Ballasted Solution