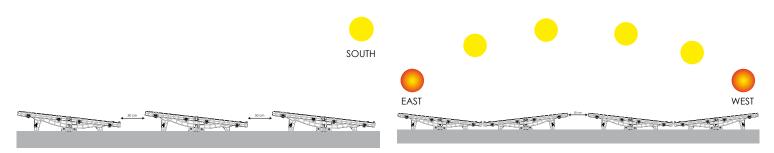

\* Anchored Solution

\* Anchored to the ballast Solution

Installation types

Southern exposure

Eastern to Western exposure

Via Castegnate, 86 - 24030 Terno d'Isola (Bg) Italy TEL. : +39 035 49 44 117 - TEL. : +39 035 49 44 118 FAX: +39 035 49 44 696 - maspi@maspi.it www.maspi.it