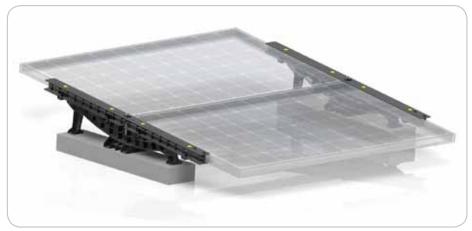

\* Anchored Solution

\* Anchored to the ballast Solution

Installation types

Southern exposure

Eastern to Western exposure

Via Castegnate, 86 - 24030 Terno d'Isola (Bg) Italy TEL. : +39 035 49 44 117 - TEL. : +39 035 49 44 118 FAX: +39 035 49 44 696 - maspi@maspi.it www.maspi.it