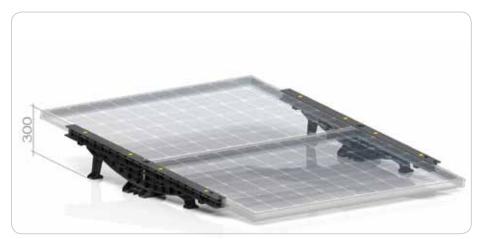

\* System complying with the V Conto Energia, i.e. the V Energy Account according to the Italian law (h minor that 300mm for roofs without balustrade)

\* Light Ballasted Solution

\* Heavy Ballasted Solution

\* Anchored Solution

\* Anchored to the ballast Solution

Installation types

Southern exposure

Eastern to Western exposure

Via Castegnate, 86 - 24030 Terno d'Isola (Bg) Italy TEL. : +39 035 49 44 117 - TEL. : +39 035 49 44 118 FAX: +39 035 49 44 696 - maspi@maspi.it www.maspi.it