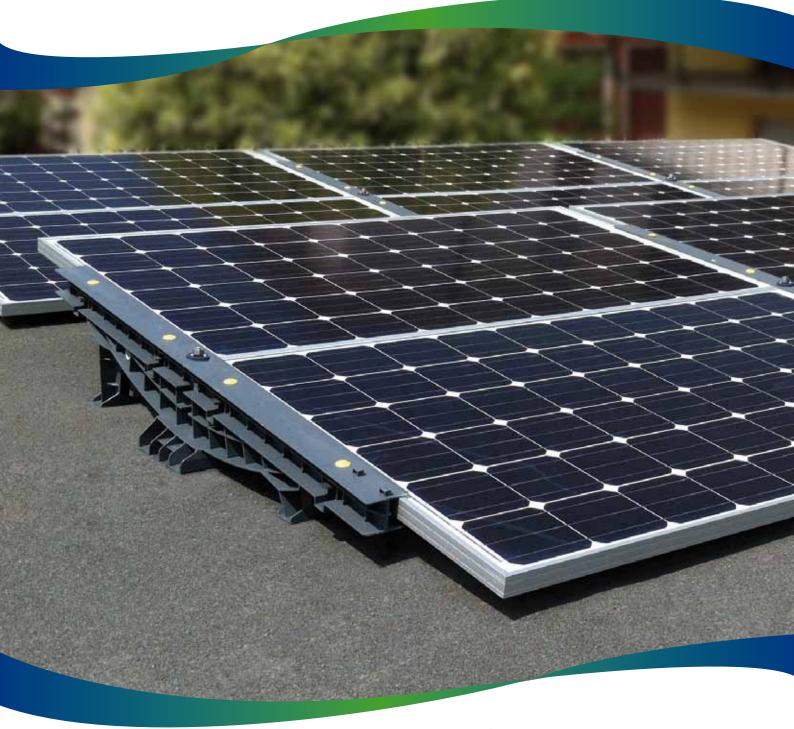

## PHOTOVOLTAIC INSTALLATION SYSTEM FOR FLAT ROOFS

Structure in Restylon-G30 (Structural composite techno polymer charged with glass FIBRE) Fit also for corrosive environments (ex. marine zones) 100% Recyclable

20 years Warranty

The photovoltaic modules can be assembled with a variable thickness between **30 and 50 mm.** 