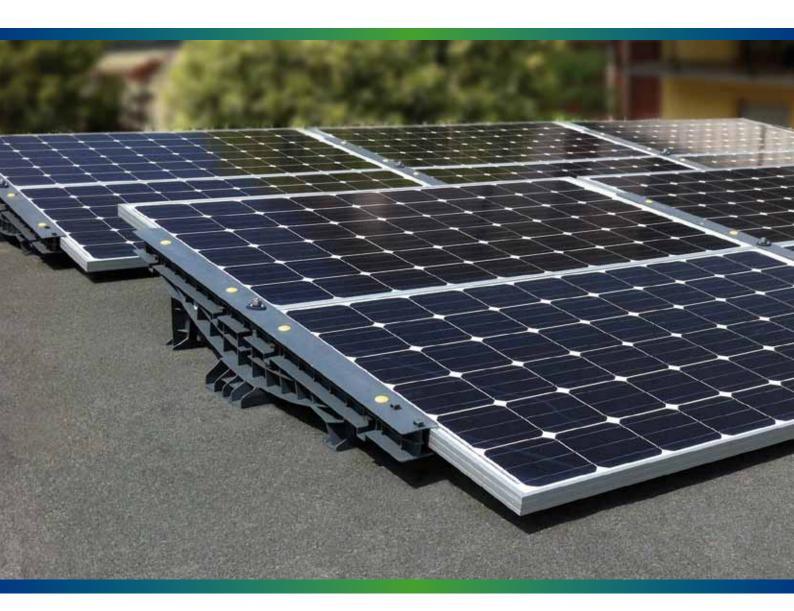

Structure in Restylon-G30 (Structural composite techno polymer charged with glass FIBRE) Fit also for corrosive environments (ex. marine zones) 100% Recyclable

20 years Warranty

The photovoltaic modules can be assembled with a variable thickness between **30 and 50 mm.** 