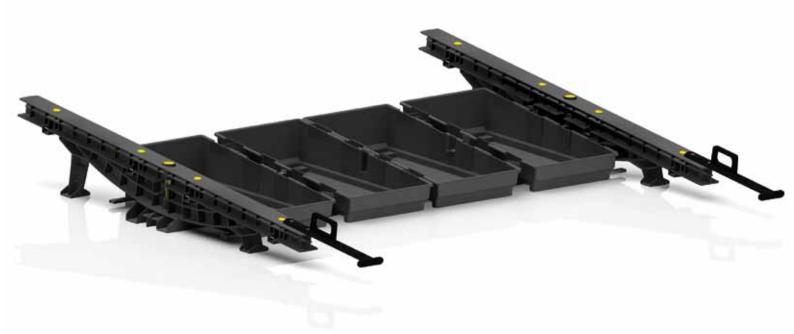

Structure in Restylon-G30 (Structural composite techno polymer charged with glass FIBRE) Fit also for corrosive environments (ex. marine zones) 100% Recyclable

20 years Warranty

The photovoltaic modules can be assembled with a variable thickness between **30 and 50 mm.** 