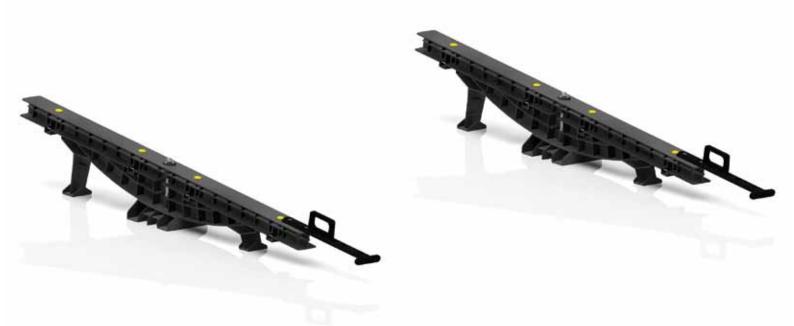

Structure in Restylon-G30 (Structural composite techno polymer charged with glass FIBRE) Fit also for corrosive environments (ex. marine zones) 100% Recyclable

20 years Warranty

The photovoltaic modules can be assembled with a variable thickness between **30 and 50 mm.** 